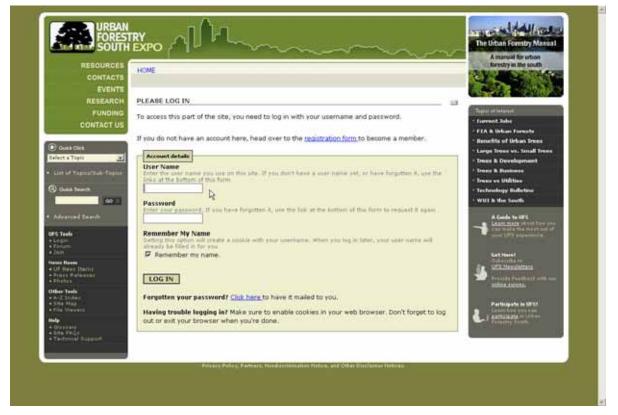

An initial password will be e-mailed to you. Use it to login from UFS Tools:

or from the User Actions area:

Participate in Urban Forestry South EXPO

The **UFS Tools** area after a user logs in:

During your first "login", "click" on the **My Preferences** link under **UFS Tools** and complete as much personal information as desired.