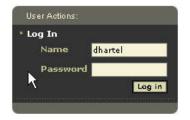

An initial password will be e-mailed to you. Use it to login from UFS Tools:

or from the User Actions area:

Participate in Urban Forestry South EXPO

The **UFS Tools** area after a user logs in:

During your first "login", "click" on the **My Preferences** link under **UFS Tools** and complete as much personal information as desired.