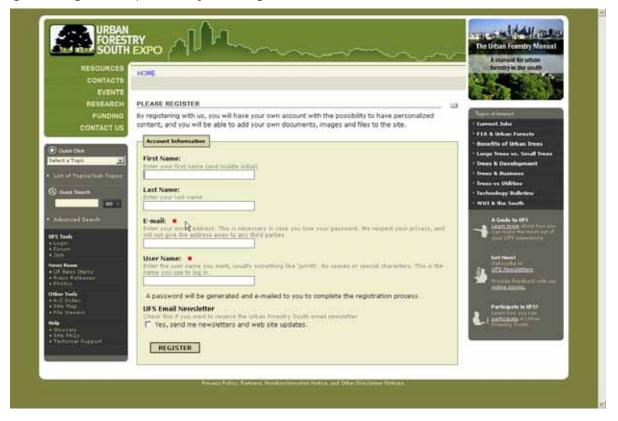

# Participate in Urban Forestry South EXPO

SOUTH EXPO

At a minimum (red squares are required data entry fields), enter a valid e-mail address and create a user name for UFS. You may optionally enter your full name and also select to receive a monthly electronic newsletter that summarizes the new U&CF information that has been added to UFS. When you have completed registration data entry, "click" on the **Register** button at the bottom of the screen.