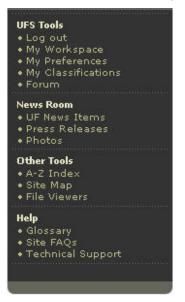

An initial password will be e-mailed to you. Use it to login from UFS Tools:

or from the User Actions area:

Participate in Urban Forestry South EXPO

The **UFS Tools** area after a user logs in:

During your first "login", "click" on the **My Preferences** link under **UFS Tools** and complete as much personal information as desired.

# Participate in Urban Forestry South Expo

Whenever you **login** to UFS, a **workspace** (accessible from the **UFS Tools** menu) will be available for creating and managing information that you would like to submit to UFS: