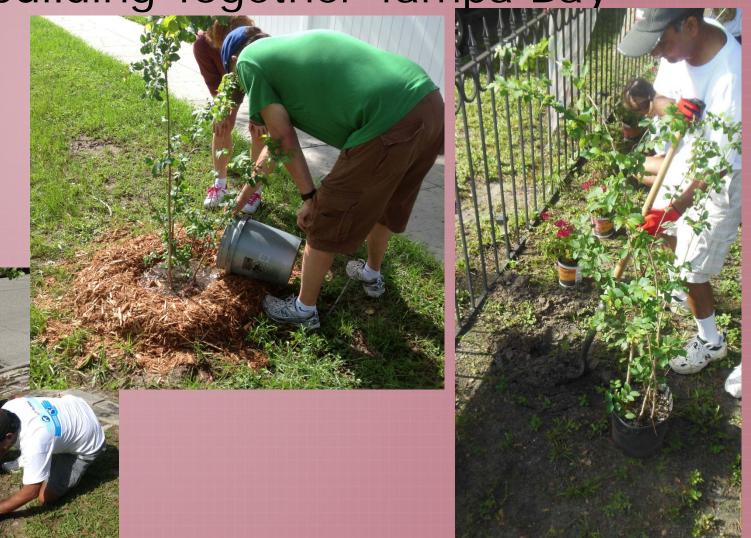

# Alliance for Community Trees Boys & Girls Clubs

REPUTATION - Wells Fargo & Rebuilding Together Tampa Bay